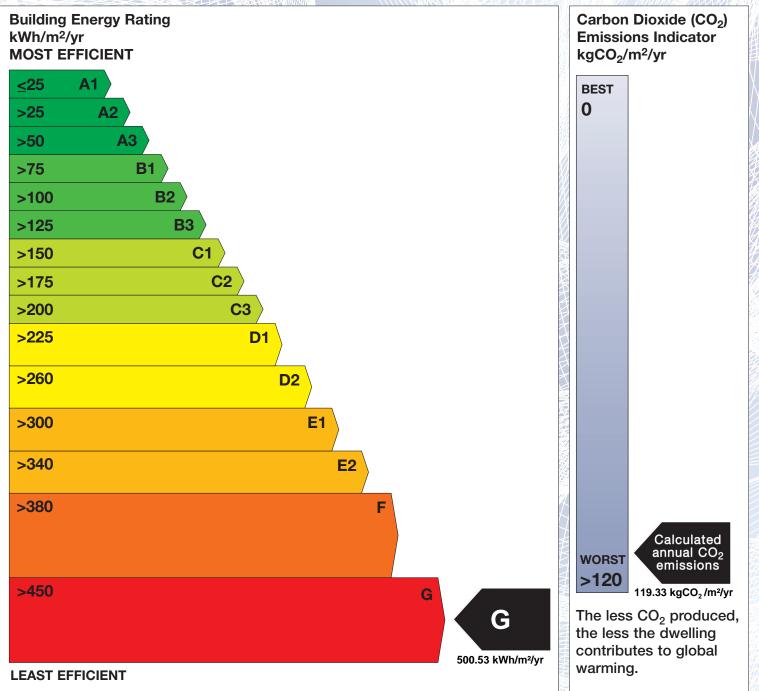

## **Building Energy Rating (BER)**

| BER for the buildi  | ng detailed below is:                        | G      |
|---------------------|----------------------------------------------|--------|
| Address             | TINECLASH COTTAGE<br>KILTEGAN<br>CO. WICKLOW |        |
| Eircode             | W91TY76                                      |        |
| BER Number          | 117411819                                    |        |
| Date of Issue       | 11/05/2024                                   |        |
| Valid Until         | 11/05/2034                                   |        |
| Assessor Number     | 102764                                       |        |
| Assessor Company No | 102764                                       | MINUM. |

The Building Energy Rating (BER) is an indication of the energy performance of this dwelling. It covers energy use for space heating, water heating, ventilation and lighting, calculated on the basis of standard occupancy. It is expressed as primary energy use per unit floor area per year (kWh/m<sup>2</sup>/yr).

'A' rated properties are the most energy efficient and will tend to have the lowest energy bills.

**IMPORTANT:** This BER is calculated on the basis of data provided to and by the BER Assessor, and using the version of the assessment software quoted below. A future BER assigned to this dwelling may be different, as a result of changes to the dwelling or to the assessment software.